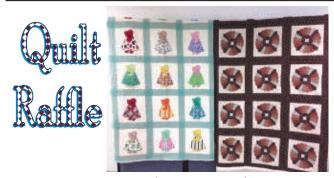

#### DINNER LINDEN HIGH SCHOOL THURSDAY, MAY 22, 5:30 PM, \$8.50

The cooks at Linden High School are amazing. Each fall we are fed a wonderful FREE dinner provided by the Linden Student Council. This dinner mimics that meal and we already know it will be delicious. Please join us on that day, we will be pulling the tickets for the two BEAUTIFUL quilt raffles, enjoying dinner and each other's company and afterwards are invited to the Linden High School Annual Spring Concert to follow at 7 pm.

#### Tickets are \$1 each or 6 for \$5

These beautiful quilts were made by the Loose Threads group which meets at Loose each Tuesday morning. The material was donated, their time, effort, imagination and hard work was also donated. They then donated the guilts to be raffled off with the proceeds going to benefit Loose.

The drawing will take place on Thursday, May 22 at the dinner at Linden High School. No need to be present to win. The winner will be contacted

re you an avid gardener with plenty of seeds and interestled in acquiring new varieties? Do you have more plants than you can handle? Share your bounty and pick up a new assortment at our plant and seed swap. Folks will be on hand to help you with questions. Drop in any time during the event. This is FREE and ALL are welcome. Hint - It is very helpful if the plants and seeds are labeled with helpful information.