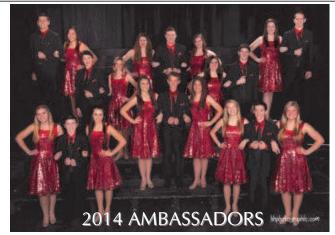

The top notch show featuring the Fenton High School Ambassadors follows and is held at Fenton High School

This wonderful evening comes with many options
Dinner only \$13
Dinner and the Show \$18
Show only \$5 (Friday or Saturday)