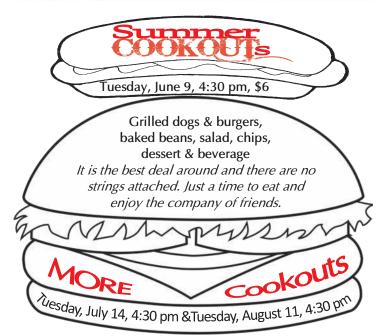

# **DINNER AND A SHOW**

Friday, May 8

Dinner begins at 5:30 pm at John's Pizzeria Show begins at 7:30 at Fenton High School This is an evening you will not want to miss.

We begin at John's Pizzeria with a special buffet designed for our eating pleasure.

DINNER INCLUDES

Fried Chicken & Seafood Buffet Potatoes & Gravy

Salad, Breadsticks, Beverages (non-alcoholic)

The top notch show featuring the Fenton High School Ambassadors follows and is held at Fenton High School

This wonderful evening comes with options
Dinner and the Show \$16
Show only \$5 (Friday or Saturday)

You must sign up no later than May 6 for this event.

N BOYS PRE-SHOW CO

Tuesday, May 26, 5:00 pm @ Loose